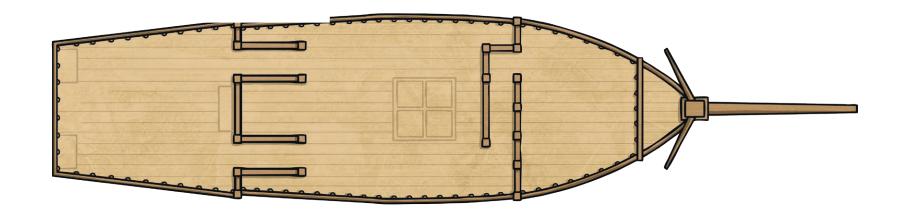

## Deck Map

Draw aerial pictures of the different pieces of deck equipment on the outline map of the deck. You will need to label each of the features.

If you wish, you can listen again to the Sound Story Chapter 1 to remind you of the equipment and where they would be positioned. You may also use the Deck Equipment Images so that you know what the items look like.

anchor

bulwark

companionway

qunwales

main deck

sail

boats

capstan

forecastle

head

mast

spars

**Text Challenge!** Can you add annotations to your labels or include text boxes to explain briefly what some/all of the pieces of equipment were used for? You will need to do some research in books or on the Internet to find out how the equipment worked and was used.